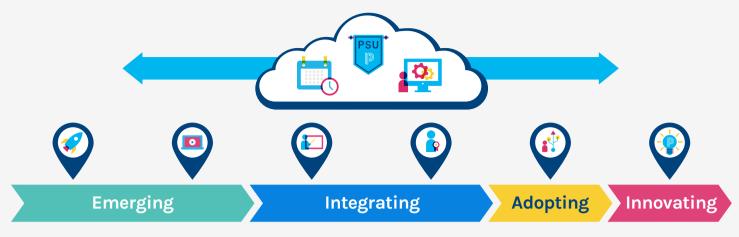

## Customer Education Learning Journey

## **Ongoing Professional Development Services**

PowerSchool has a professional development journey you can take to ensure success in your organization! Choose from a variety of professional development offerings based on the latest educational research, using strategies that have been proven to elevate professional practices.

The journey includes offerings that are tailored to specific waypoints along the learning path and offerings that can be beneficial at any stage of your development.

Below is a brief description of each Customer Education offering. Click **LEARN MORE** for more information and to learn how to register.